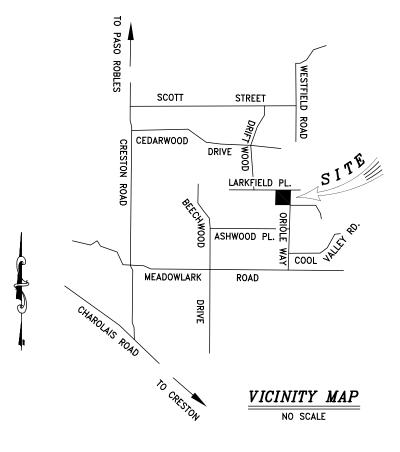

DATE: March 1, 2005

**Needs**: That the City Council consider steps toward finalizing development plans for a

residential development and subdivision.

Facts:
1. Applicant Mike Harrod has requested that Parcel Map PR 04-0053 be accepted by the City for recordation. PR 04-0053 is located at the southwest corner of Larkfield Place and Oriole Way.