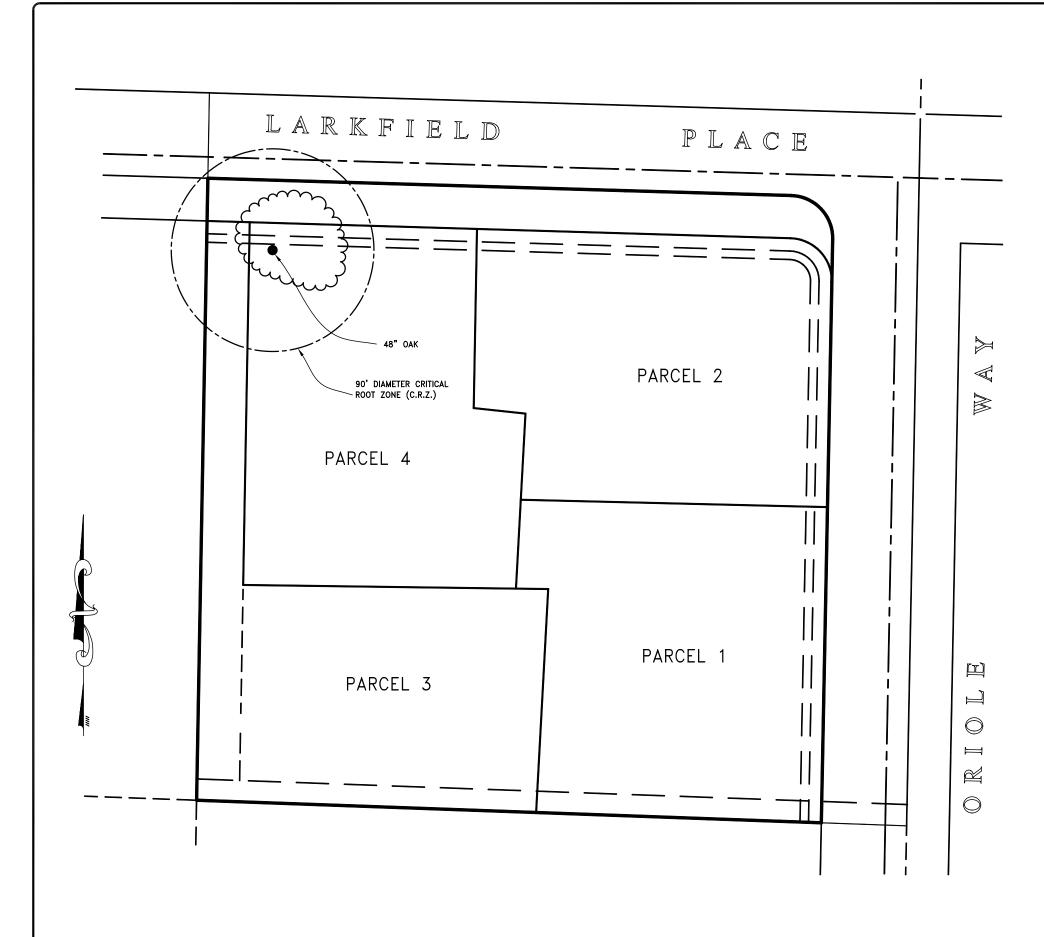

# NOTES

- 1. THE PROPERTY SHOWN AND DESCRIBED HEREON IS IN ZONE 'C', INDICATING "AREAS OF MINIMAL FLOODING" PER THE APPLICABLE COUNTY F.EM.A. F.I.R.M. MAP 060304-0236 B, DATED JULY 5, 1982. THE PROPERTY LIES ADJACENT TO THE CORPORATE LIMITS OF EL PASO DE ROBLES AT THE TIME THE F.E.M.A. MAP WAS PUBLISHED. THE CORPORATE LIMIT LINE WAS THE NORTHERN LINE OF SUBJECT PROPERTY, AND THE ADJACENT F.EM.A. F.I.R.M. MAP FOR THE CITY OF EL PASO DE ROBLES, 060308-0005 B DATED SEPTEMBER 16, 1981, SHOWS THIS AREA TO BE ZONE 'B', INDICATING "AREAS BETWEEN LIMITS OF THE 100 YEAR FLOOD AND 500 YEAR FLOOD; OR CERTAIN AREAS SUBJECT TO 100 YEAR FLOODING WITH AVERAGE DEPTHS LESS THAN ONE (1) FOOT OR WHERE THE CONTRIBUTING DRAINAGE AREA IS LESS THAN ONE SQUARE MILE; OR AREAS PROTECTED BY LEVEES FROM THE BASE FLOOD."
- 2. FUTURE DEVELOPMENT ON PARCEL 4 SHALL BE LOCATED OUTSIDE THE CRITICAL ROOT ZONE (C.R.Z.) OF THE EXISTING 48" OAK TREE.