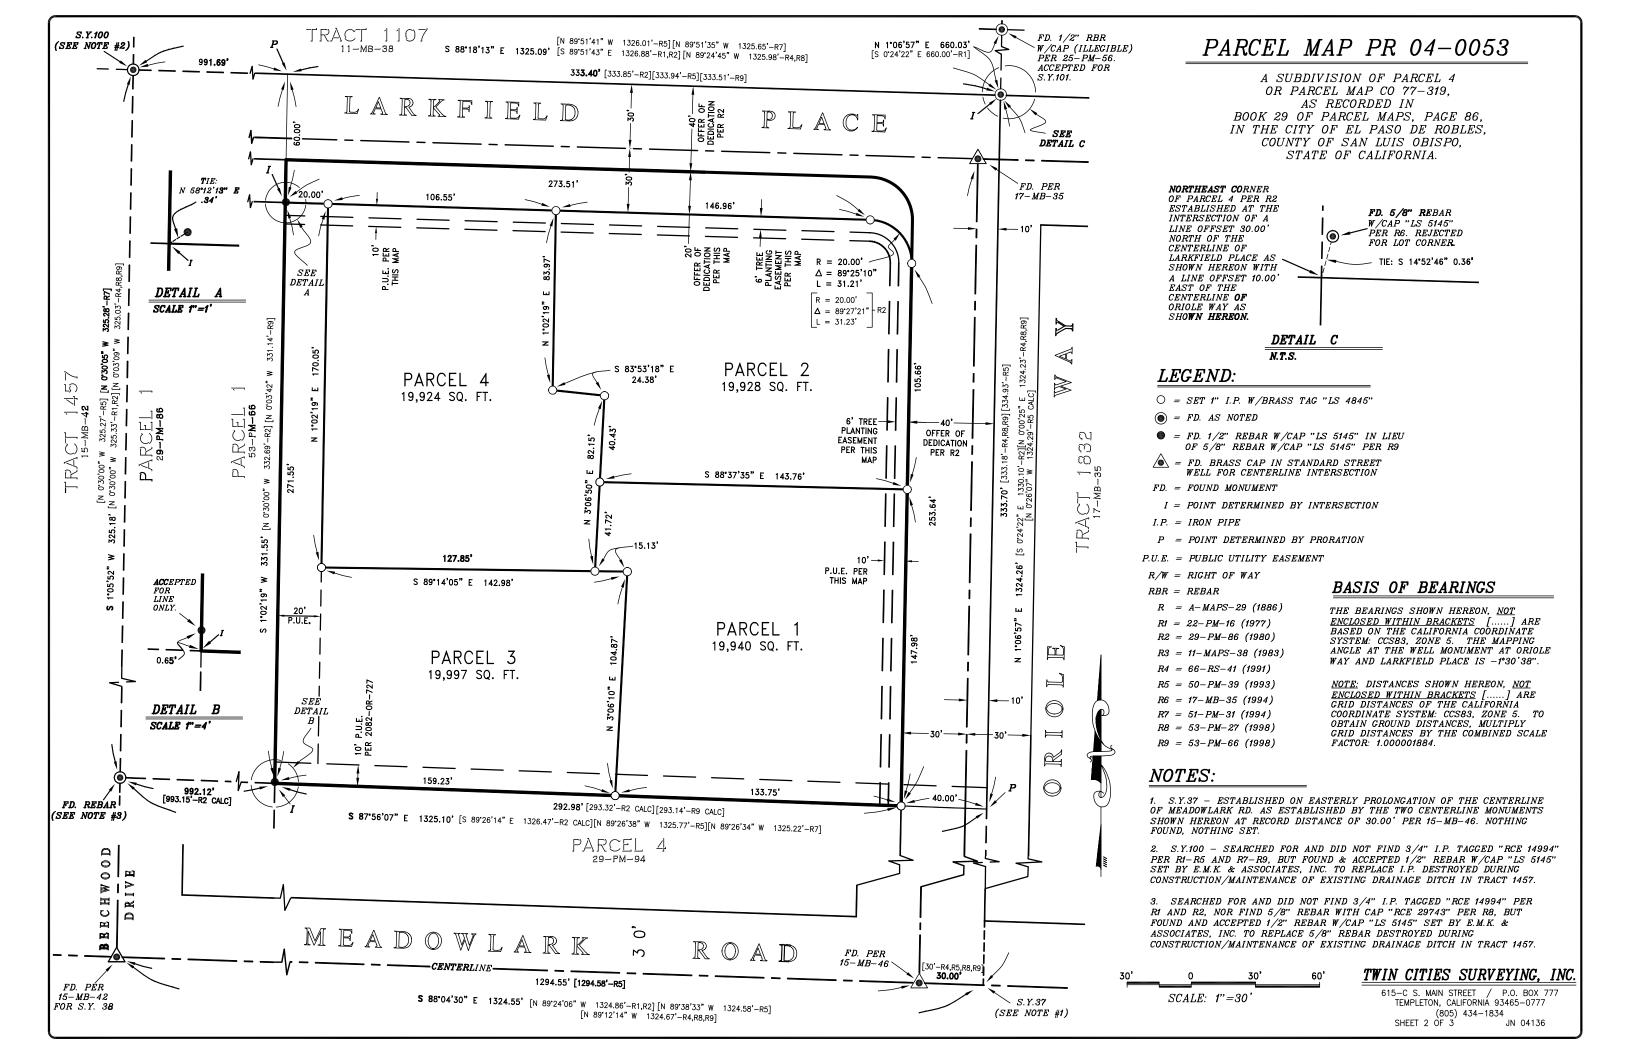

WHEREAS, the parcel map allows for the creation of four (4) parcels on a 1.83 acre lot; and

WHEREAS, all conditions of approval for this subdivision have been satisfied by the subdivider; and

WHEREAS, City staff has reviewed the final parcel map and finds it to be in substantial conformance with the approved tentative map and technically correct.

# PARCEL MAP PR 04-0053

A SUBDIVISION OF PARCEL 4
OR PARCEL MAP CO 77-319,
AS RECORDED IN
BOOK 29 OF PARCEL MAPS, PAGE 86,
IN THE CITY OF EL PASO DE ROBLES,
COUNTY OF SAN LUIS OBISPO,
STATE OF CALIFORNIA.